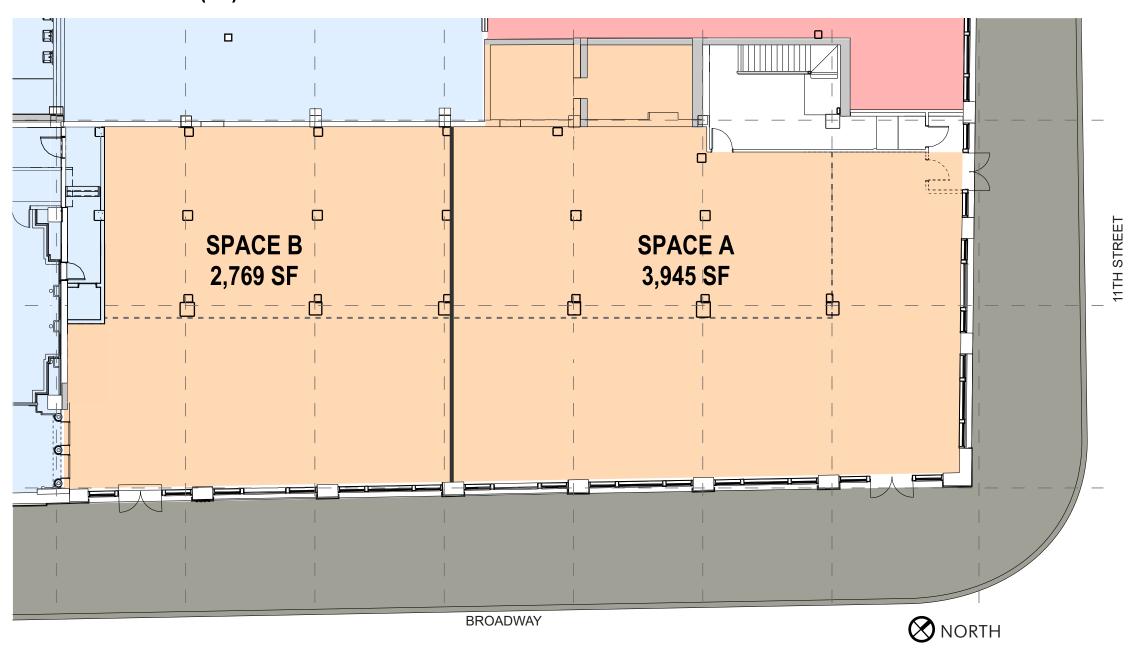

## **TOTAL AREAS (L1+L2):**

**SPACE A: 5,408 SF SPACE B: 4,208 SF** 

## **GROUND FLOOR (L1) - ENLARGED PLAN**