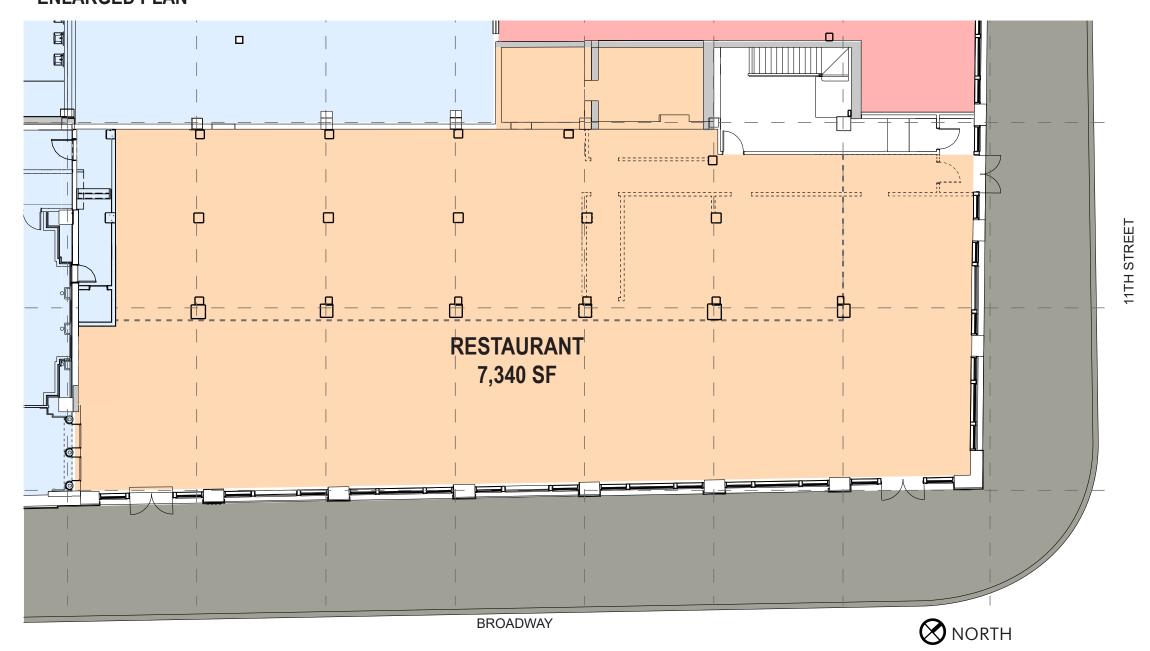

# FIRST FLOOR PLAN: RESTAURANT AREA

AREA SUMMARY FOR RESTAURANT:

THIS FLOOR: 7,340 SF

BOTH LEVELS: 10,218 SF (LEVEL 01+02)

ENLARGED PLAN

OVERALL PLAN

Areas shown are usable areas as defined by BOMA 2010

#### **ENLARGED PLAN**

Areas shown are usable areas as defined by BOMA 2010