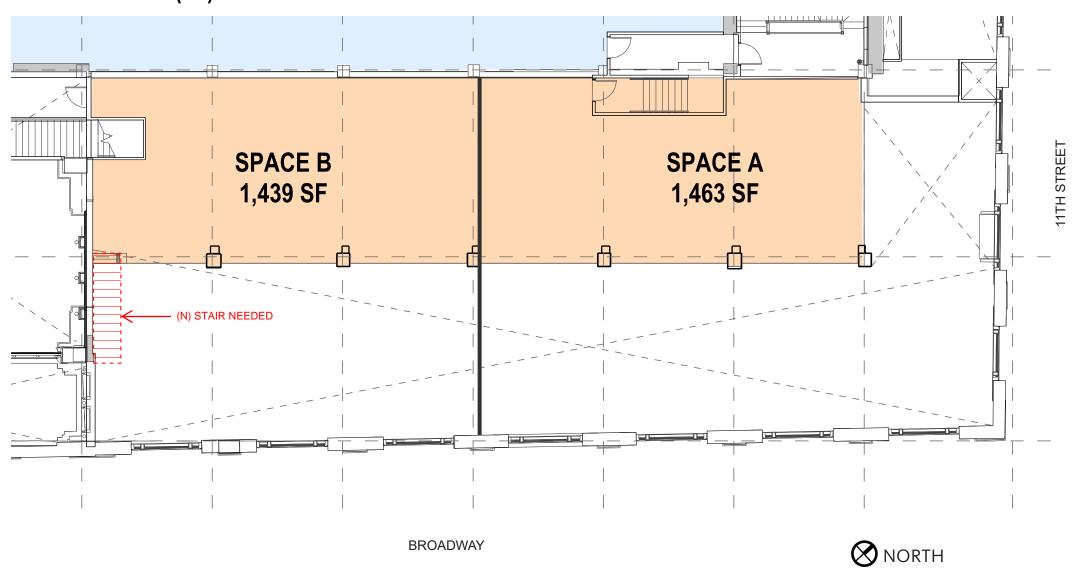

## **TOTAL AREAS (L1+L2):**

**SPACE A: 5,408 SF SPACE B: 4,208 SF** 

## 2ND FLOOR (L2) - ENLARGED PLAN