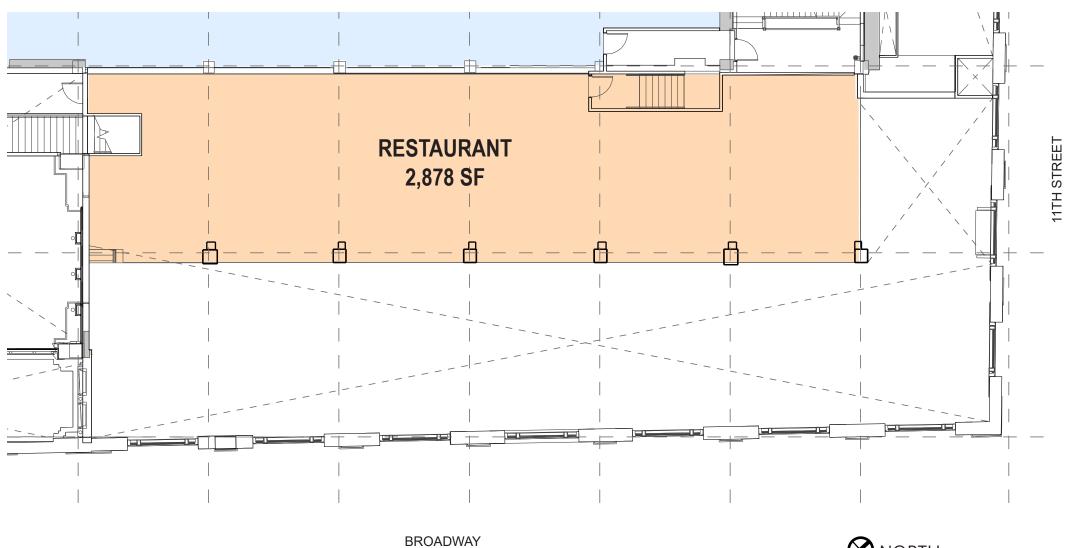

### **FIRST FLOOR PLAN: RESTAURANT AREA**

AREA SUMMARY FOR RESTAURANT:

THIS FLOOR: 2,878 SF BOTH LEVELS: 10,218 SF (LEVEL 01+02)