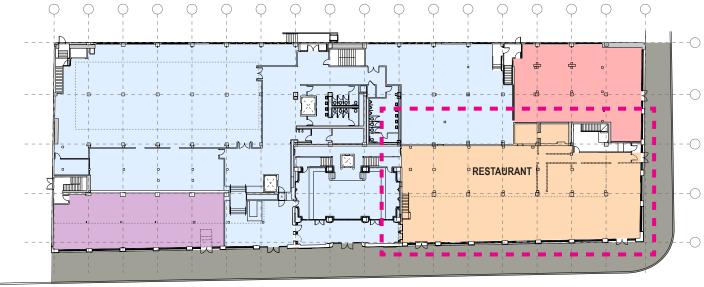

# FIRST FLOOR PLAN: RESTAURANT AREA

AREA SUMMARY FOR RESTAURANT:

THIS FLOOR: 7,340 SF

BOTH LEVELS: 10,218 SF (LEVEL 01+02)

ENLARGED PLAN

OVERALL PLAN

Areas shown are usable areas as defined by BOMA 2010