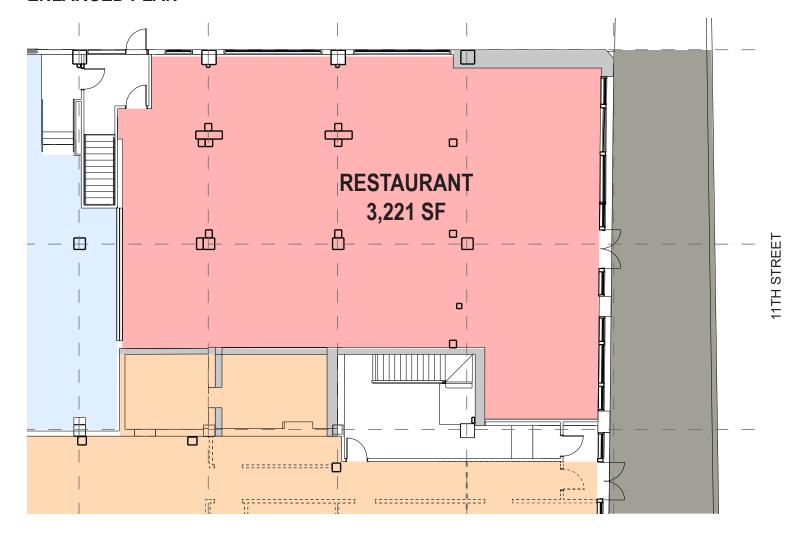

# FIRST FLOOR PLAN: RESTAURANT AREA

AREA SUMMARY FOR RESTAURANT:

THIS FLOOR: 7,340 SF

BOTH LEVELS: 10,218 SF (LEVEL 01+02)



ENLARGED PLAN

OVERALL PLAN



Areas shown are usable areas as defined by BOMA 2010

### **FIRST FLOOR PLAN: RESTAURANT AREA**

AREA SUMMARY FOR RESTAURANT:

THIS FLOOR: 2,878 SF BOTH LEVELS: 10,218 SF (LEVEL 01+02)



#### **ENLARGED PLAN**



Areas shown are usable areas as defined by BOMA 2010

# FIRST FLOOR PLAN: RESTAURANT AREA

3,221 SF



### **ENLARGED PLAN**







Gensler

## **TOTAL AREAS (L1+L2):**

**SPACE A: 5,408 SF SPACE B: 4,208 SF** 

## **GROUND FLOOR (L1) - ENLARGED PLAN**



## 2ND FLOOR (L2) - ENLARGED PLAN