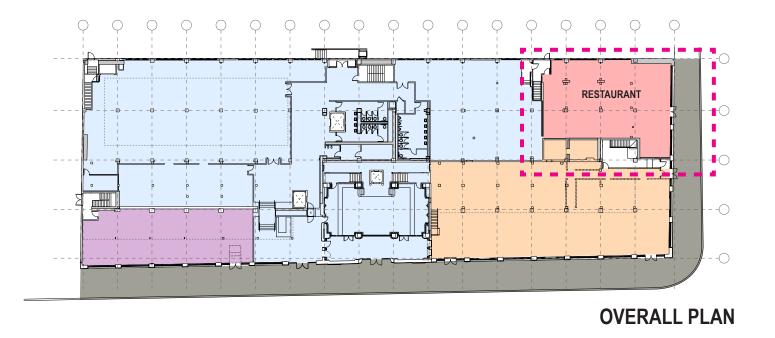

# FIRST FLOOR PLAN: RESTAURANT AREA

AREA SUMMARY FOR RESTAURANT:

THIS FLOOR: 7,340 SF

BOTH LEVELS: 10,218 SF (LEVEL 01+02)

ENLARGED PLAN

OVERALL PLAN

Areas shown are usable areas as defined by BOMA 2010